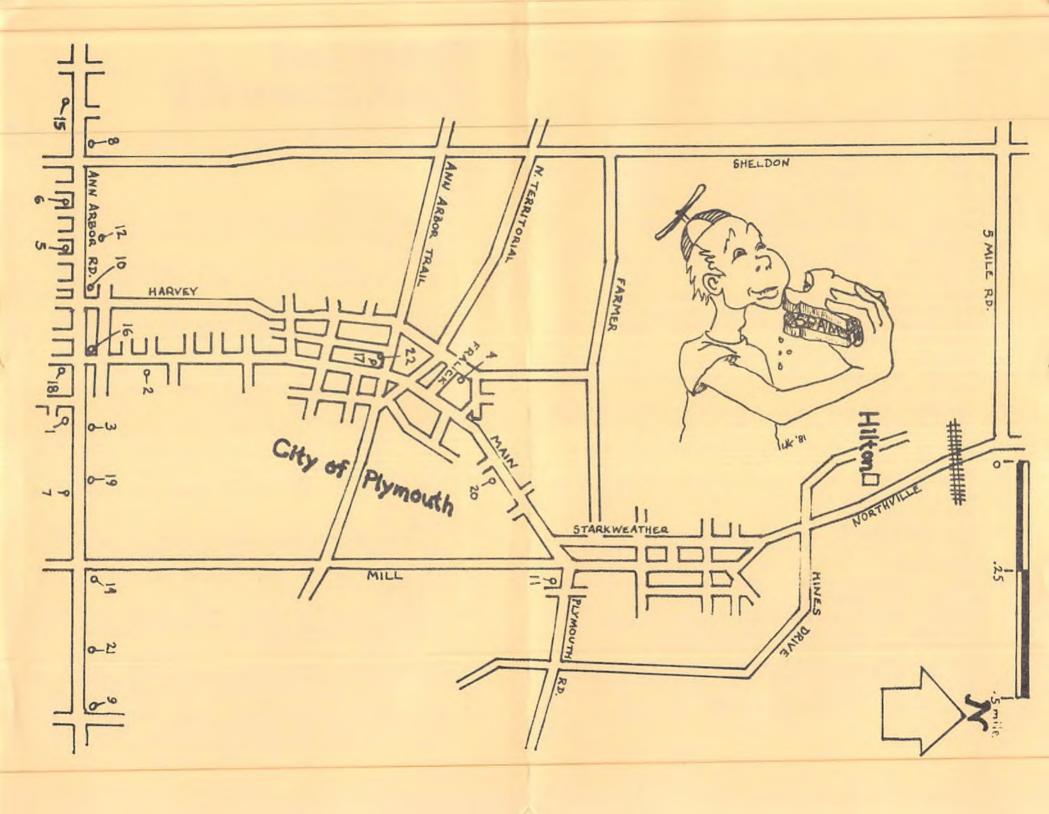

## Selected Restaurants

This is an incomplete list of area restaurants. The map is not guaranteed to be too accurate, either. Caveat emptor.

## In the Plymouth Hilton:

The Jolly Miller - Expensive but worth it. The salad bar is highly recommended. Automatic 15% gratuity for large groups.

The Park - Coffee shop. Open for breakfast and lunch only. Moderate prices for a hotel coffee shop.

- 1. Wendy's Old Fashioned Hamburgers Square hamburgers, chili, "Hot 'n Juicy." Open 10:30 a.m. to 11:00 p.m. Friday and Saturday, 10:30 a.m. to 10:00 p.m. Sunday. 655 W. Ann Arbor Rd., 455-1616.
- 2. Taco Bell Fast food tacos, etc. Open 10:00 a.m. to 2:00 a.m. Friday and Saturday, 10:00 a.m. to midnight Sunday. 1327 S. Main, 455-0420.
- 3. Arthur Treacher's Fish & Chips Fast food fish & chips.

  Open 11:00 a.m. to 11:00 p.m. Friday and Saturday, 11:00
  a.m. to 9:00 p.m. Sunday. 640 W. Ann Arbor Rd., 459-8855.
- Side Street Pub Open 11:00 a.m. to 2:30 a.m. Friday, noon to 2:30 a.m. Saturday and Sunday. 860 Fralick Ave., 453-4440.
- 5. Pizza Hut Chain pizza. Ask Dave Yoder about it. Open 11:00 a.m. to 1:00 a.m Friday and Saturday, noon to 11:00 p.m. Sunday. 1425 W. Ann Arbor Rd., 459-2110.
- The Palace OPEN 24 HOURS. 1507 W. Ann Arbor Rd., 453-5340.
- 7. McDonald's Same as always. Open 6:30 a.m. to midnight Friday and Saturday, 8:00 a.m. to 11:00 p.m. Sunday. 220 W. Ann Arbor Rd., 453-4760.
- 8. Little Caesar's Pizza Another pizza chain. Open 11:00 a.m. to 2:00 a.m. Friday, noon to 2:00 a.m. Saturday, and 3:30 p.m. to 11:00 p.m. Sunday. 1492 Sheldon, 453-1000.
- 9. Bill Knapp's Moderate family dining. Open 11:00 a.m. to 11:00 p.m. Friday and Saturday, 8:00 a.m. to 10:00 p.m. Sunday. 40900 E. Ann Arbor Rd., 459-1616.

- 10. Holly's By Golly Open 11:30 a.m. to midnight Friday and Saturday, noon to 10:00 p.m. Sunday. 1020 W. Ann Arbor Rd., 459-4190.
- 11. Hardee's Fast food hamburgers. Open 6:00 a.m. to midnight Friday and Saturday, 7:00 a.m. to 11:00 p.m. Sunday. 150 Plymouth Rd., 453-4340.
- 12. Grandma's Take Home Fried chicken. Open 10:30 a.m. to 9:00 p.m. all weekend. 1122 W. Ann Arbor Rd., 453-6767.
- 13. Eddy's Tin Fu Chinese. Carry-out too. Open 11:30 a.m. to 11:30 p.m. Friday and Saturday, noon to 10:00 p.m. Sunday. Seven Mile and Northville Rds., 348-0180.
- 14. Friendly's Family restaurant. Open 6:30 a.m. to midnight Friday and Saturday, 6:30 a.m. to 10:00 p.m. Sunday. 42370 E. Ann Arbor Rd., 459-5790.
- 15. Elias Brothers Big Boy Burgers, sandwiches, breakfast, etc. Moderate prices. Open 7:00 a.m. to 3:00 a.m. Friday and Saturday, 7:00 a.m. to 1:00 a.m. Sunday. 44681 W. Ann Arbor Rd., 455-8070.
- 16. Daly Drive-In Open 11:00 a.m. to 2:00 a.m. Friday and Saturday, 11:00 a.m. to 1:00 a.m. Sunday. 800 W. Ann Arbor Rd., 453-8573.
- 17. Cozy Cafe Open 8:00 a.m. to 9:00 p.m. Friday and Saturday, closed Sunday. 15 Forest Ave., 455-3310.
- 18. The Clock Family restaurant. OPEN 24 HOURS. 9468 S. Main, 459-3780.
- Burger King Fast food. Open 10:30 a.m. to midnight Friday and Saturday, 11:00 a.m. to 10:00 p.m. Sunday. 560 W. Ann Arbor Rd., 453-6460.
- Bode's Coffee House Open 7:00 a.m. to 9:00 p.m. Friday,
   7:00 a.m. to 8:00 p.m. Saturday, closed Sunday. 280 N.
   Main, 453-1883.
- 21. Denny's Family restaurant. OPEN 24 HOURS. 39550 E. Ann Arbor Rd., 459-0880.
- 22. Mayflower Hotel Dining Room Open 5:00 p.m. to 10:00 p.m. Friday and Saturday, noon to 8:00 p.m. Sunday. Mayflower Hotel Steak House Open 5:00 p.m. to 10:00 p.m. Friday and Saturday, closed Sunday. Mayflower Hotel Meeting Place Open for Sunday brunch only, 10:00 a.m. to 2:00 p.m. Ann Arbor Trail and Main St., 453-1620.